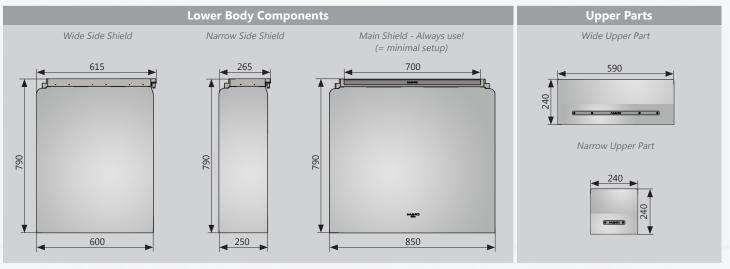

#### **UT70 Components**

The modular UT70 consists of the following components which can be combined individually. We are happy to assist.