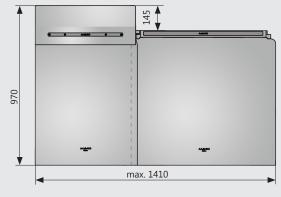

#### UT70 (Standard: recommended minimum protection)

- Total width: up to 1410 mm
- Two overlapping, flexible X-ray protective shields (main shield + wide side shield)
- One removable upper shield (wide)

Article-No.:

UT70-77WS UT70-90WS UT70-10WS with 7.7 mm accessory rail with 9 mm accessory rail with 10 mm accessory rail