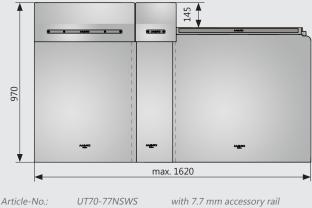

#### UT70 (Maximum of protective area)

- Total width: up to 1620 mm
- Three overlapping, flexible X-ray protective shields (main shield + narrow side shield + wide side shield)
- Two removable upper shields (narrow + wide)

UT70-90NSWS UT70-10NSWS with 9 mm accessory rail with 10 mm accessory rail