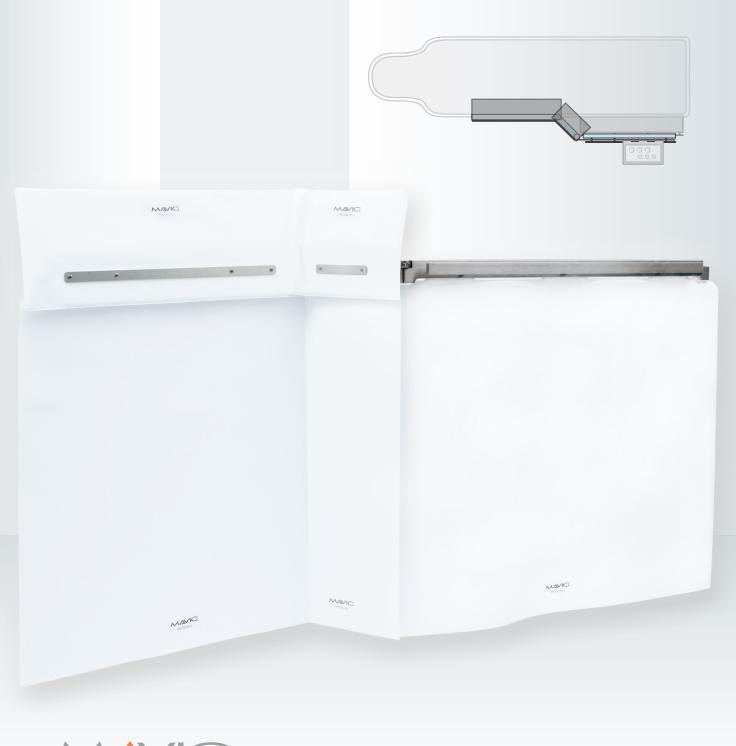

### **UT70**

With the UT70, MAVIG has created a new generation of table mounted shields to offer flexibility with maximum protection. The modular design of the lower body protection: All components are interchangeable to give you the option to decide what amount of protection is needed and from which side of the table (possible mounting position: left or right).

The new large X-ray protective lower body table shield does not only protect the doctor, but the assistant as well. An accessory rail has been built into the shield to give the needed space for table and C-Arm controls, as well as other required equipment.

#### **UT70 Components**

The modular UT70 consists of the following components which can be combined individually. We are happy to assist.