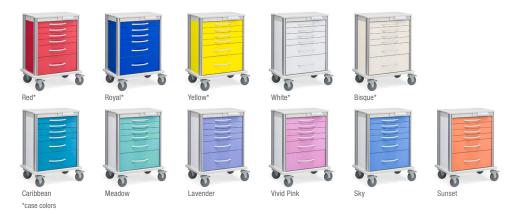

## **Options**

- 5 case colors and 11 drawer colors
- · Keyed, keypad, proximity, and dual access locks
- Back- and side-mounted accessories
- Drawer organization accessories

1239 Comstock Street | Marne, Michigan 49435