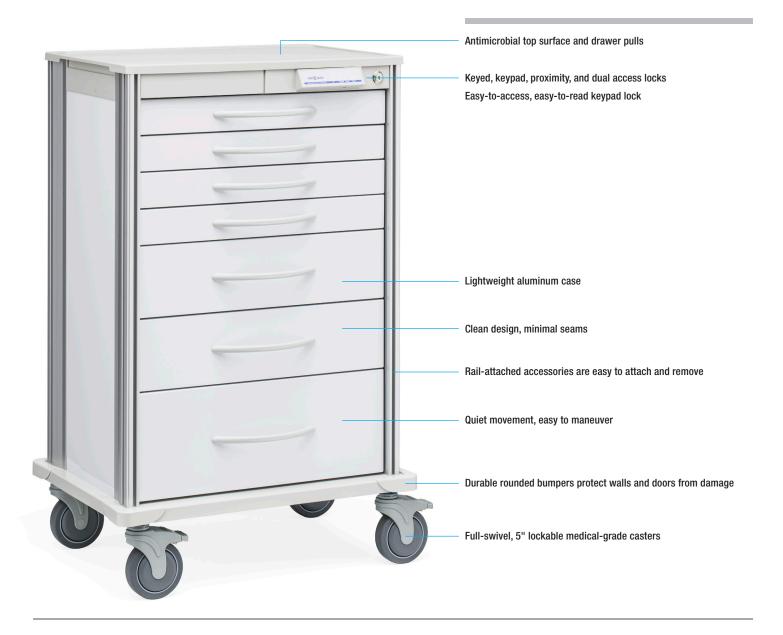

Keep pace with supply storage and transport. Keep pace with work flow. Keep pace with patient care.

Pace carts are mobile, easy to maneuver, secure, and adaptable to change. Five cart heights, two widths, three drawer sizes, and a variety of accessories let you target supply storage for specific treatments and departments.

## **Materials**

Shell: HDPE core with aluminum exterior
Base: 16-gauge steel with powder-coat finish
Bumpers: ABS thermoplastic polymer

Corner extrusions: Anodized aluminum

Work surface: Antimicrobial ABS thermoplastic polymer
Drawers: 18-gauge steel with powder-coat finish
Drawer pulls: Antimicrobial ABS thermoplastic polymer

Drawer fronts: **ABS thermoplastic polymer**Drawer glides: **Zinc plated, steel ball bearing** 

Casters: Heavy duty, 5" full-swivel, ball bearing with steel plate and frame

## **Options**

- 5 case colors and 11 drawer colors
- · Keyed, keypad, proximity, and dual access locks
- Back- and side-mounted accessories
- Drawer organization accessories

1239 Comstock Street | Marne, Michigan 49435