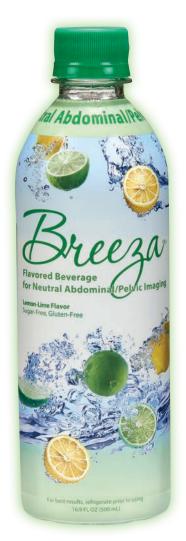

- ✓ Lemon-lime flavored beverage
- ✓ Light, refreshing taste
- ✓ Helps improve patient satisfaction
- ✓ Encourages patient to drink full amount
- ✓ Sugar-free, gluten-free

QTY 24-16.9 FL OZ (500 mL) bottles per case

Beekley offers a variety of shipping and prearranged inventory programs to suit your facility's needs.

Appealing bottle design and refreshing taste encourage patients to drink.

Call 1.800.233.5539 • Fax 1.800.735.1234 Visit beekley.com • Email info@beekley.com